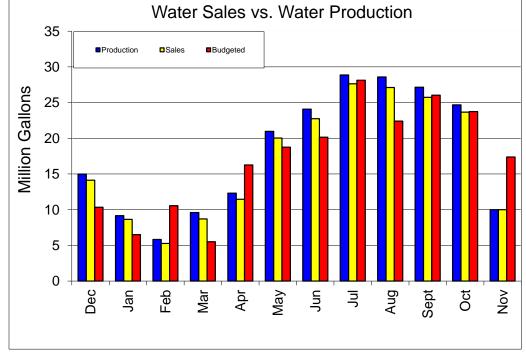

# **Assumptions - Budget Projections**

Three budget scenarios were prepared. For the final budget, the Finance Committee recommends the 715AF budget. However, each budget was analyzed to ensure that any of these sales scenarios could handle the capital budget (with some use of reserves carried over from FY2024) and expected costs.

- Low Sales (High Rain 17.13 inches): 675AF adjusted to 645 AF with an expected short-term decrease in water use due to the Mountain Fire.
- Medium Sales (Average Rain 11.71 inches): 750AF adjusted to 715 AF with an expected short-term decrease in water use due to the Mountain Fire.
- **High Sales (Low Rain 7 inches):** 850AF adjusted to 810 AF with an expected short-term decrease in water use due to the Mountain Fire.