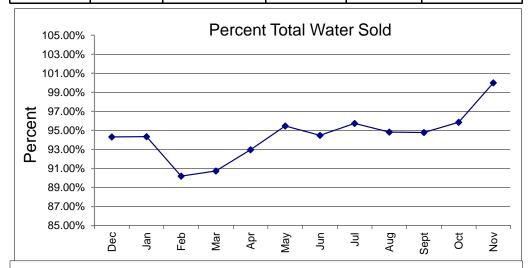

**Note:** Water Sales are 95% of Production and Water Purchases due to Crestview's average of 5% non-revenue water (Industry average is 7.12%).